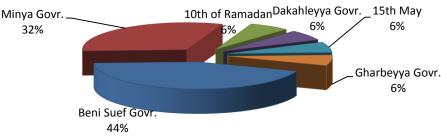

## QIZ Company Statistics - 16 Companies Approved in Dec 3rd, 2012

Distribution of listed companies by location

| Location         | Freq |
|------------------|------|
| 10th of Ramadan  | 1    |
| Minya Govr.      | 5    |
| Beni Suef Govr.  | 7    |
| Dakahleyya Govr. | 1    |
| 15th May         | 1    |
| Gharbeyya Govr.  | 1    |
| Grand Total      | 16   |