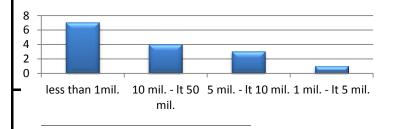

| 3    |
| More than 300      | 2    |
| 250 - 299          | 1    |
| 150 - 199          | 1    |
| <b>Grand Total</b> | 16   |



Distribution of listed companies by export situation

| export situation | Freq. |
|------------------|-------|
| No               | 15    |
| Yes              | 1     |
| Grand Total      | 16    |



Distribution of listed companies by sector

| Sector1                    | Freq. |
|----------------------------|-------|
| Textile & textile articles | 6     |
| Medical Equipment          | 1     |
| Drying, and packing of m   | 1     |
| Marble & Granite           | 1     |
| pasta                      | 1     |
| Processed Agricultural Pro | 6     |
| Grand Total                | 16    |



<u>Distribution of listed companies</u> by capital (EGP)