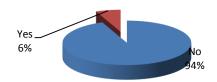

Distribution of listed companies by export situation

| export situation | Freq. |
|------------------|-------|
| No               | 15    |
| Yes              | 1     |
| Grand Total      | 16    |

Distribution of listed companies by sector