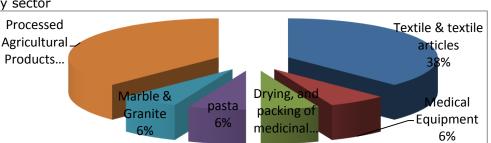

| Sector1                    | Freq. |
|----------------------------|-------|
| Textile & textile articles | 6     |
| Medical Equipment          | 1     |
| Drying, and packing of m   | 1     |
| Marble & Granite           | 1     |
| pasta                      | 1     |
| Processed Agricultural Pro | 6     |
| Grand Total                | 16    |