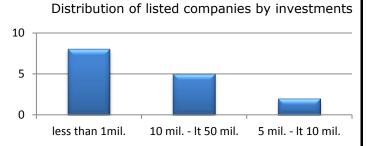

| 3    |
| More than 300      | 2    |
| 250 - 299          | 1    |
| 150 - 199          | 1    |
| <b>Grand Total</b> | 16   |



Distribution of listed companies by export situation

| export situation | Freq. |
|------------------|-------|
| No               | 15    |
| Yes              | 1     |
| Grand Total      | 16    |



Distribution of listed companies by sector

| Sector1                    | Freq. |
|----------------------------|-------|
| Textile & textile articles | 6     |
| Medical Equipment          | 1     |
| Drying, and packing of m   | 1     |
| Marble & Granite           | 1     |
| pasta                      | 1     |
| Processed Agricultural Pro | 6     |
| Grand Total                | 16    |



<u>Distribution of listed companies</u> by capital (EGP)