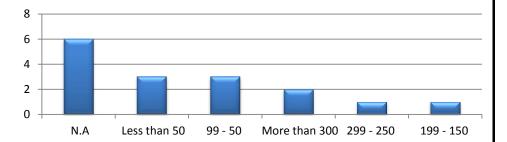

Distribution of listed companies by labor (total no. of workers)

| Worker.Category    | Freq |
|--------------------|------|
| N.A                | 6    |
| Less than 50       | 3    |
| 50 - 99            | 3    |
| More than 300      | 2    |
| 250 - 299          | 1    |
| 150 - 199          | 1    |
| <b>Grand Total</b> | 16   |